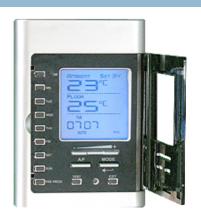

# SE72P Electronic Thermostat (heating cable)

This thermostat, designed for heating floor systems, allows the reading of floor or ambient temperature. Provided with it, is a booklet of more than 250 resident programs which can be accessed by simply pressing the front buttons. Moreover, this thermostat can be blocked in order not to exceed a certain temperature. The SE72P is really a small computer designed to provide maximum comfort.